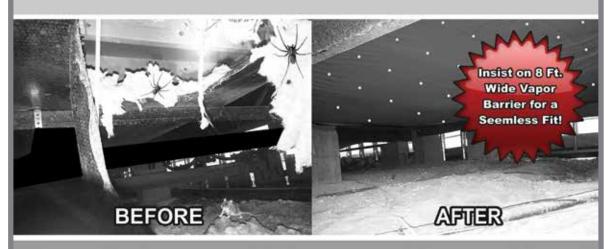

### INSIST on 8 ft. WIDE VAPOR BARRIER for a SEAMLESS FIT!

# UNDER YOUR MOBILE HOME LATELY?

Insulation Under Your Home Falling Down?

Holes and Tears in Your Vapor /Moisture Barrier?

Photographs Taken of Damaged Areas

Insulation and Vapor Barrier Repairs

• Lifetime Vapor Barrier • Guaranteed for Life • Prevent Soft Floors • Keep Mold, Mildew, Rats, Snakes, Spiders, Ants, Roaches and Moisture OUT of Your House! • Lower Your Electric Bills

**FREE ESTIMATES** 

Licensed by the State of Florida #IH/102549/1

7**27-330-7821** Toll Free - 800-681-3772

- Insured Bonded Workman's Compensation Insurance
   Member: National Association of Mold Professionals
- FLORIDA ANCHOR AND BARRIER COMPANY